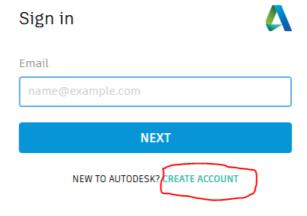

## Instructions

If you haven't already signed up for an AutoDesk account start at step 1, otherwise just go to **Step 7** to get licences for the apps you need

- 1. Go to: <a href="https://www.autodesk.com/education/edu-software/overview?sorting=featured&page=1">https://www.autodesk.com/education/edu-software/overview?sorting=featured&page=1</a>
- 2. Click Get Started

3. Select create Account

Audience: Students Last reviewed: 22/09/2020

4. Select region /educational role/ institution type/dob as shown below:

5. Enter your details, using an email address ending shu.ac.uk