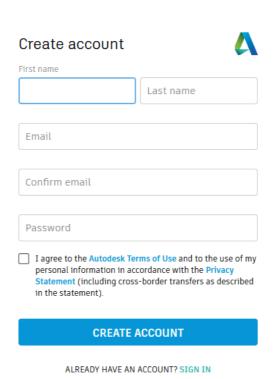

3. Select create Account

Audience: Students Last reviewed: 22/09/2020

4. Select region /educational role/ institution type/dob as shown below:

5. Enter your details, using an email address ending shu.ac.uk

Audience: Students Last reviewed: 22/09/2020

6. You will get a confirmation email, follow the instructions on it and you should be all set with an Autodesk account. (note: sometimes the verification systems can take a considerably long time)